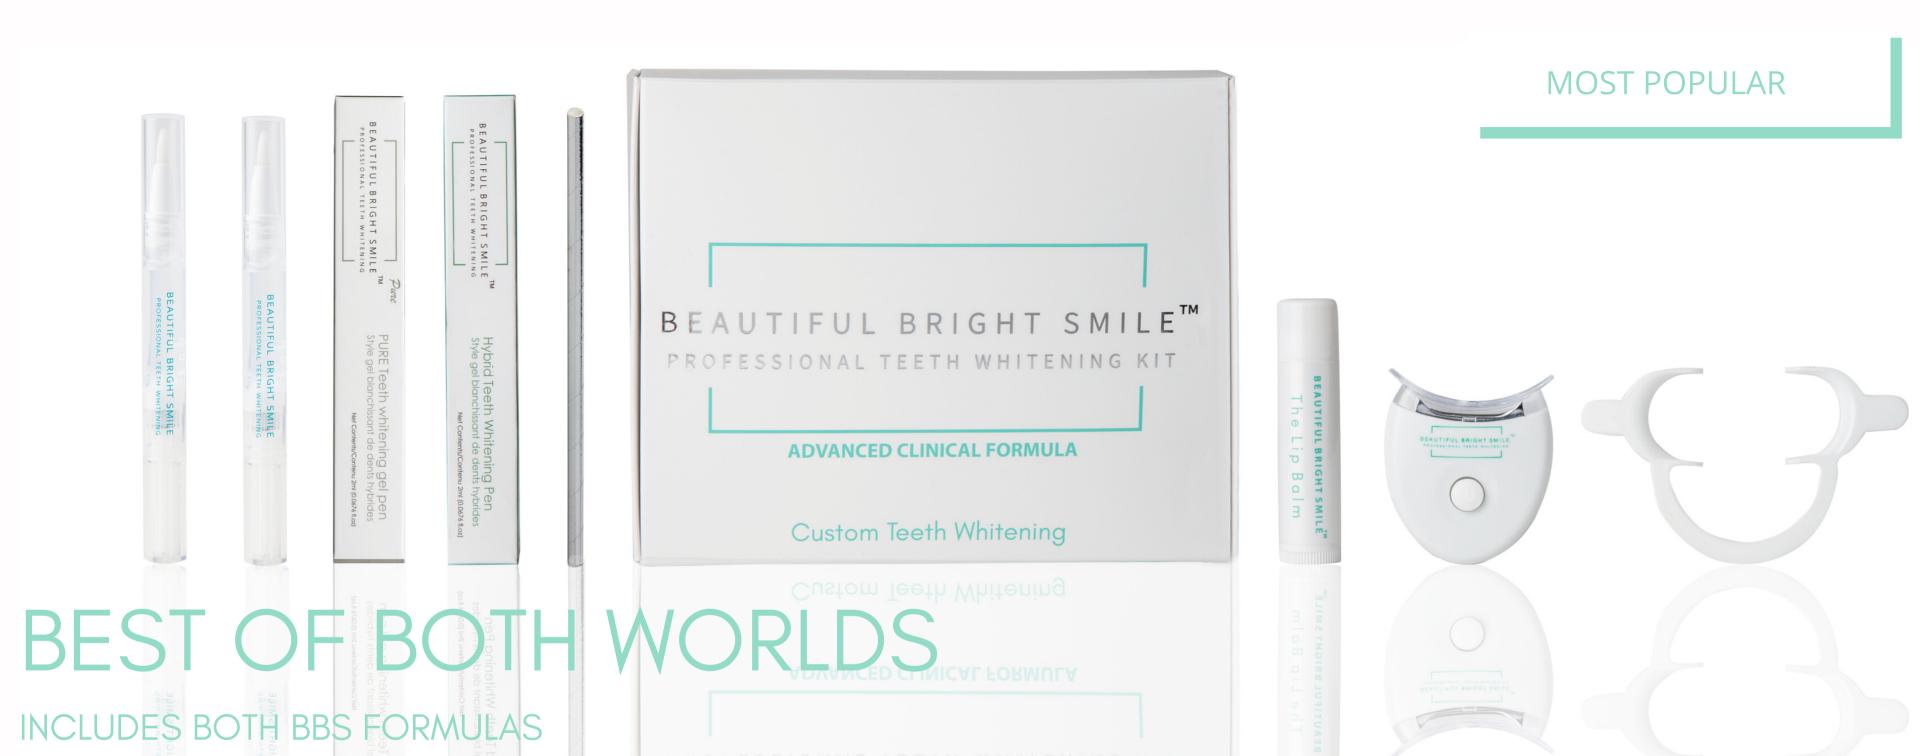

CHRISTINE - LOS ANGELES U.S.A

4ml Kit **\$110** 

1 X High Performance Gel Pen

1x PURE Chemical FREE Gel Pen

Recommended Usage: Interchange the High Performance and

Pure Formula 4-5 times per week.

Recommended Treatment Time: 15-20 Minutes.

#### Why Choose Best of Both Worlds?

With the offering of both gel types, this kit is a great way to try both formulas and determine which works best for your enamel! We recommend interchanging the 2 gels every other day for continuous, safe brightening action!

#### **OUR EXTRAS:**

Peppermint Chapsticks - These delicious chap sticks not only feel and taste amazing on your lips but they also add an added layer of nourishment to protect against dehydration. Loaded with Vitamin E, this protects the tissue if gel transfer occurs!

Paper Straw - Intended as a one time use after your FIRST at home treatment. It is important to keep fresh stains off your newly brightened enamel for up to 8 hours!

#### Shade Guide / Consultation Card:

Track your progress with our re-useable shade guide charts! If you are having difficulty with your results please refer to the FREE personalized consultation information located on the flip side of the card!