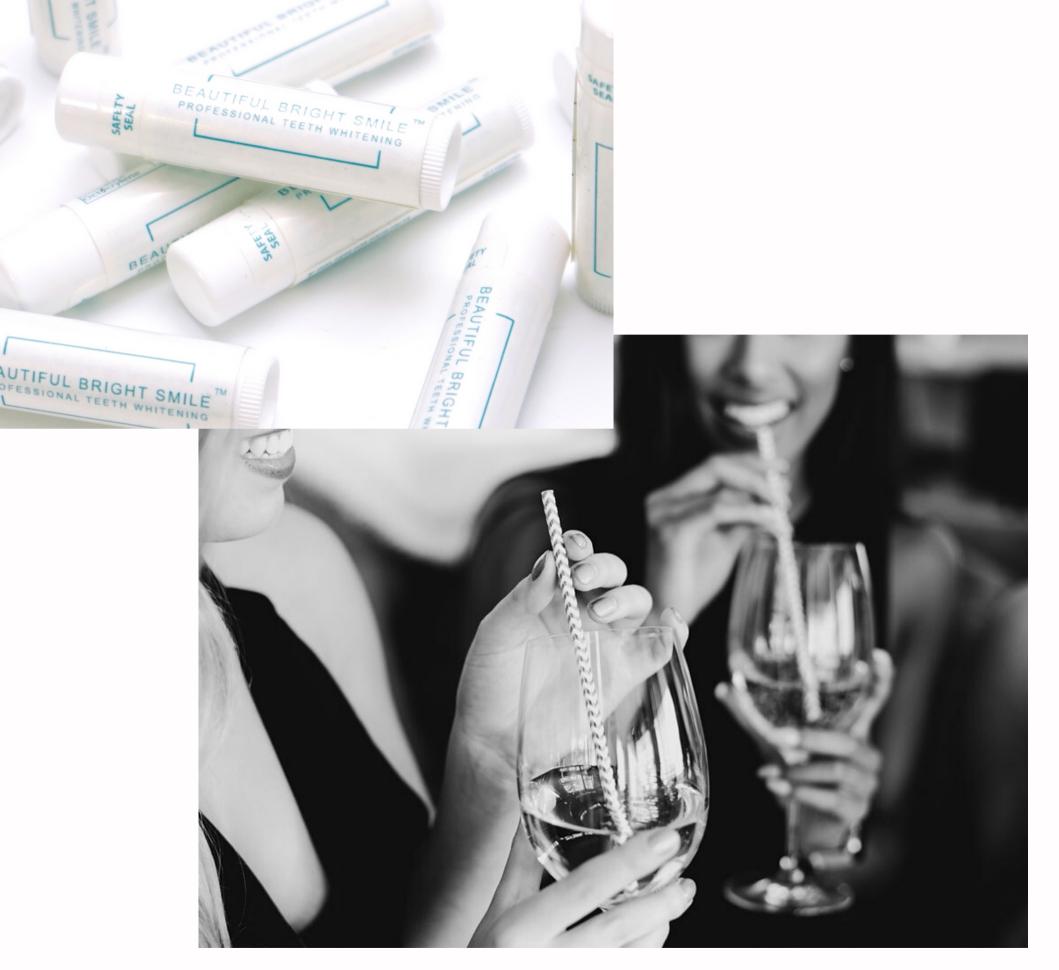

#### **OUR EXTRAS:**

Peppermint Chapsticks - These delicious chap sticks not only feel and taste amazing on your lips but they also add an added layer of nourishment to protect against dehydration. Loaded with Vitamin E, this protects the tissue if gel transfer occurs!

Paper Straw - Intended as a one time use after your FIRST at home treatment. It is important to keep fresh stains off your newly brightened enamel for up to 8 hours!