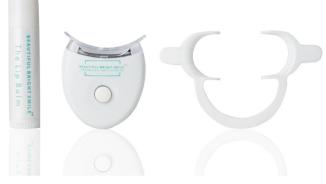

#### CUSTOM BRUSH TEETH WHITENING PEN

NO strips or trays. Every treatment is custom to you! This is also the safest way to protects delicate gum tissues from gel transfer!

#### PERSONAL LED LIGHT

LED promotes dehydration which opens the pores of the enamel to allow the whitening gel to "sink in" and gently remove stains.