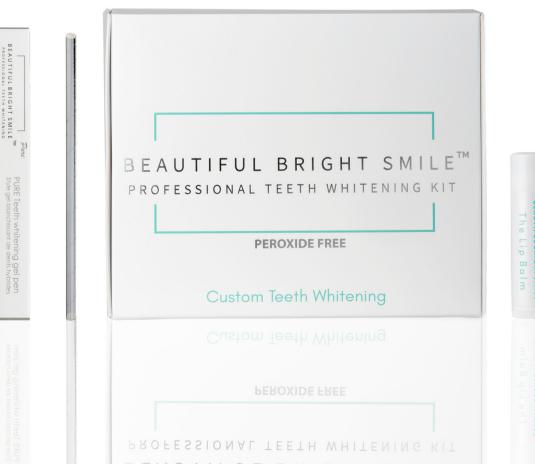

### PURE

A Chemical Free / All Natural Teeth Whitening System.

Recommended Usage: 4 - 5 treatments per week. Before breakfast or after supper.

Recommended Treatment Time: 20 - 30 minutes.

Average Shade Difference: 2-10

#### **OUR EXTRAS:**

Peppermint Chapsticks - These delicious chap sticks not only feel and taste amazing on your lips but they also add an added layer of nourishment to protect against dehydration. Loaded with Vitamin E, this protects the tissue if gel transfer occurs!