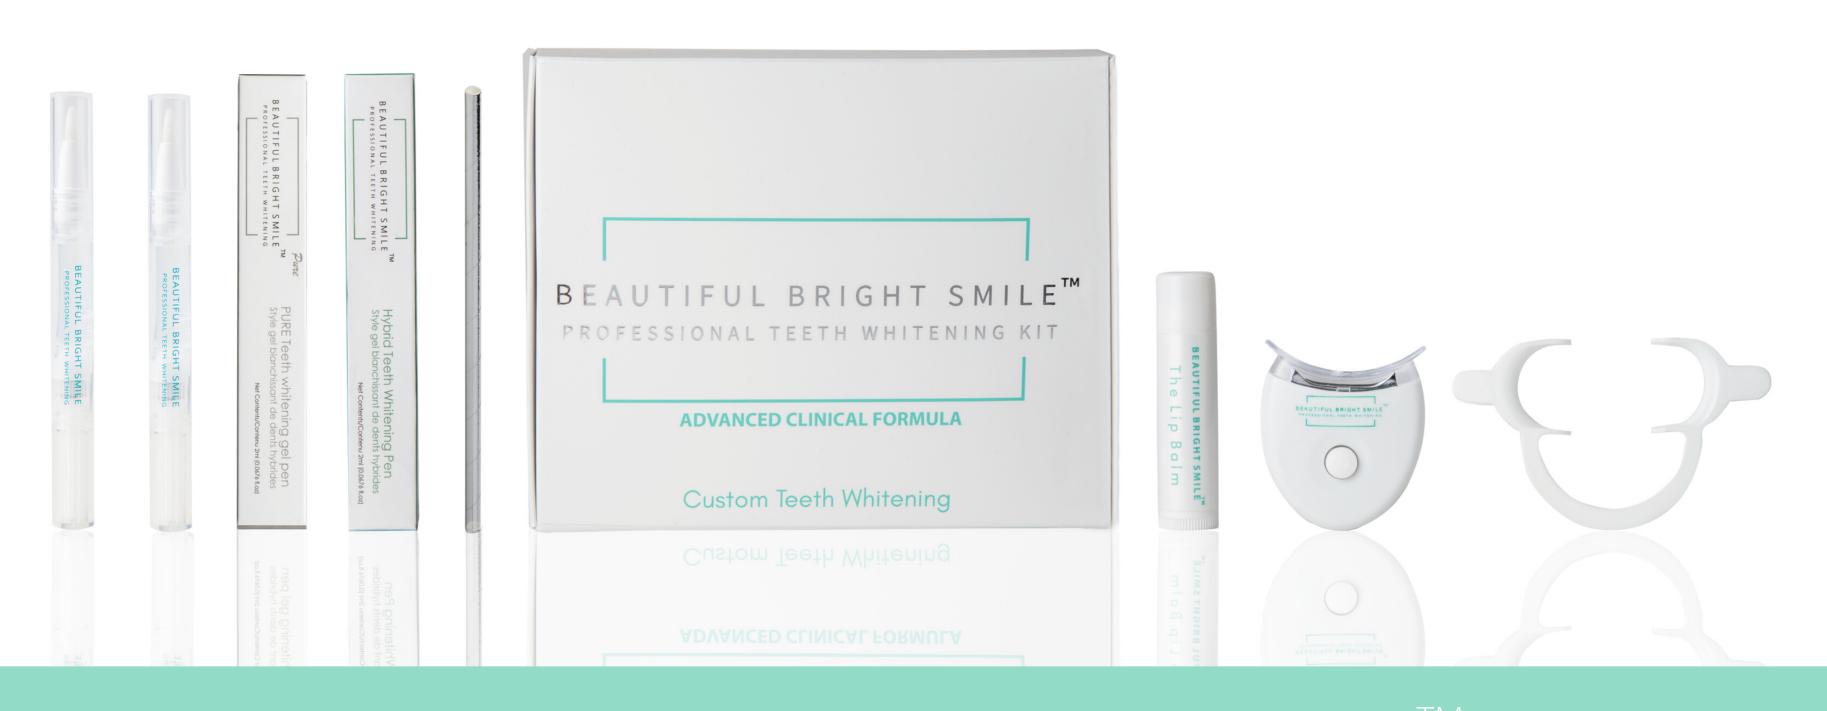

## BEAUTIFUL BRIGHT SMILE

PROFESSIONAL TEETH WHITENING KITS & PRODUCTS

NO STRIPS OR TRAYS, EVERY TREATMENT IS CUSTOM TO YOU WITH OUR GENTLE BRUSH TIP PENS!

**OUR SYSTEM BRIGHTENS TEETH UP TO 16 SHADES!** 

WE OFFER THREE GEL TYPES INCLUDING CHEMICAL FREE!

WE OFFER FREE ENAMEL TYPE CONSULTATIONS.

#### CUSTOM BRUSH TEETH WHITENING PEN

NO strips or trays. Every treatment is custom to you! This is also the safest way to protects delicate gum tissues from gel transfer!

#### PERSONAL LED LIGHT

LED promotes dehydration which opens the pores of the enamel to allow the whitening gel to "sink in" and gently remove stains.

#### GEL TYPE OPTIONS:

Let us help you choose the perfect gel for your enamel type!
We understand that every smile needs a custom creation that's
why we offer FREE consultations to help guide you with the correct
kit, useage and timing for optimal results!.

#### **OUR EXTRAS:**

Peppermint Chapsticks - These delicious chap sticks not only feel and taste amazing on your lips but they also add an added layer of nourishment to protect against dehydration. Loaded with Vitamin E, this protects the tissue if gel transfer occurs!

Paper Straw - Intended as a one time use after your FIRST at home treatment. It is important to keep fresh stains off your newly brightened enamel for up to 8 hours!

#### Shade Guide / Consultation Card:

Track your progress with our re-useable shade guide charts! If you are having difficulty with your results please refer to the FREE personalized consultation information located on the flip side of the card!