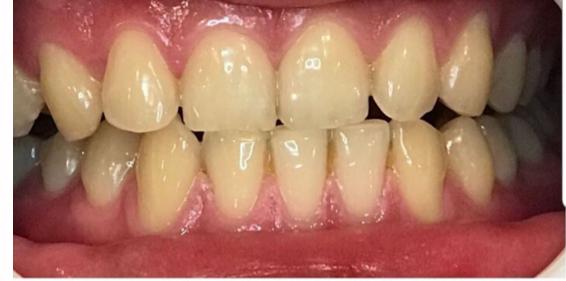

### HIGH PERFORMANCE

**Recommended Usage**: 3–4 treatments per week. Before breakfast or after supper.

Recommended Treatment Time: 15-20 minutes.

Average Shade Difference: 4-12

**Ingredients:** 36% Mixture of Carbamide Peroxide and Hydrogen Peroxide.

**Recommended Enamel Types:** Little to no previous dental work. Minimum to no sensitivity to cold and sweet food and drinks.

Safe for fillings and bonding.

**Special Instructions:** Refridgerate after use. Expires 1 year after date of opening.

Must be 16+ to use.

Do not use if pregnant.

Treatments Per Pen: 2ml kit = 25-30 \$85

4 ml kit = 50 - 60 \$110