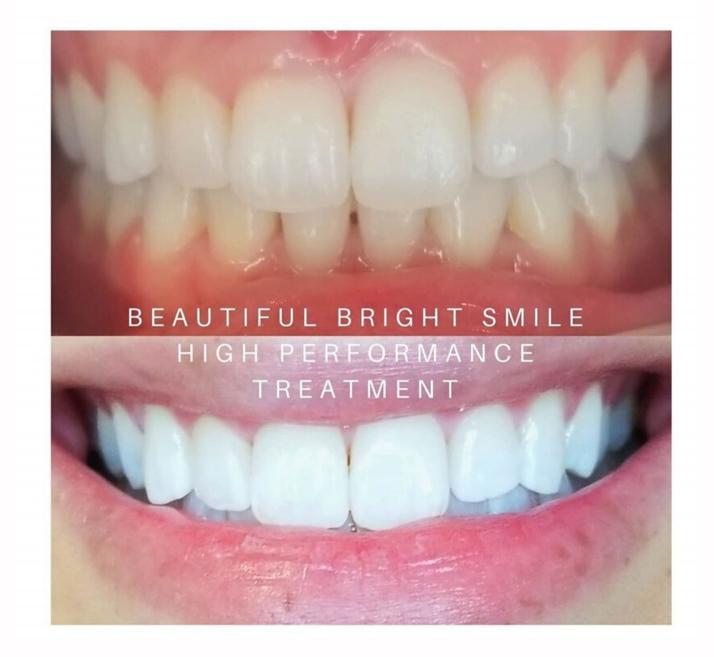

NO STRIPS OR TRAYS, EVERY TREATMENT IS CUSTOM TO YOU WITH OUR GENTLE BRUSH TIP PENS!

**OUR SYSTEM BRIGHTENS TEETH UP TO 16 SHADES!** 

WE OFFER THREE GEL TYPES INCLUDING CHEMICAL FREE!

WE OFFER FREE ENAMEL TYPE CONSULTATIONS.

### HIGH PERFORMANCE

**Recommended Usage**: 3–4 treatments per week. Before breakfast or after supper.

Recommended Treatment Time: 15-20 minutes.

Average Shade Difference: 4-12

**Ingredients:** 36% Mixture of Carbamide Peroxide and Hydrogen Peroxide.