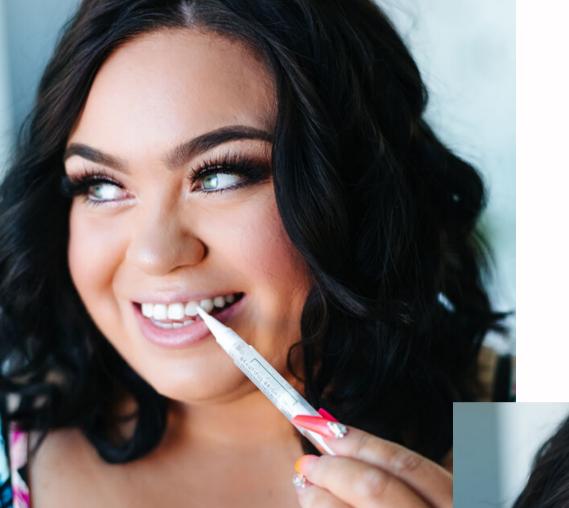

#### CUSTOM BRUSH TEETH WHITENING PEN

NO strips or trays. Every treatment is custom to you! This is also the safest way to protects delicate gum tissues from gel transfer!