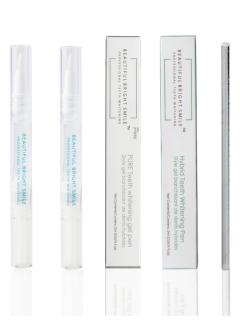

#### GEL TYPE OPTIONS:

Let us help you choose the perfect gel for your enamel type!
We understand that every smile needs a custom creation that's
why we offer FREE consultations to help guide you with the correct
kit, useage and timing for optimal results!.

### PURE

A Chemical Free / All Natural Teeth Whitening System.

Recommended Usage: 4 - 5 treatments per week. Before breakfast or after supper.

Recommended Treatment Time: 20 - 30 minutes.

Average Shade Difference: 2-10

### HIGH PERFORMANCE

**Recommended Usage**: 3–4 treatments per week. Before breakfast or after supper.

Recommended Treatment Time: 15-20 minutes.

Average Shade Difference: 4-12

**Ingredients:** 36% Mixture of Carbamide Peroxide and Hydrogen Peroxide.