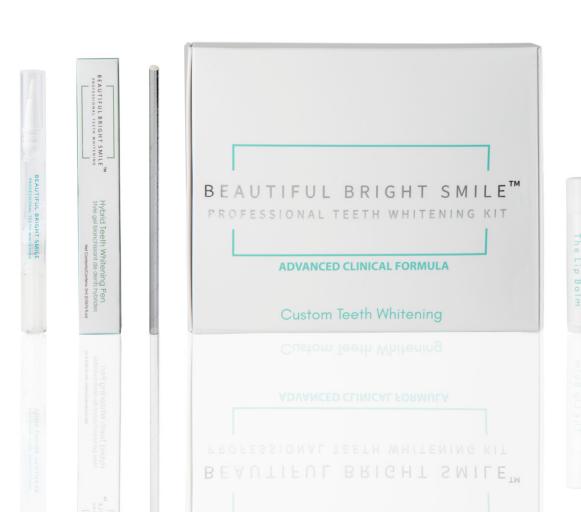

## BEAUTIFUL BRIGHT SMILE

PROFESSIONAL TEETH WHITENING KITS & PRODUCTS

#### **OUR EXTRAS:**

Peppermint Chapsticks - These delicious chap sticks not only feel and taste amazing on your lips but they also add an added layer of nourishment to protect against dehydration. Loaded with Vitamin E, this protects the tissue if gel transfer occurs!

Paper Straw - Intended as a one time use after your FIRST at home treatment. It is important to keep fresh stains off your newly brightened enamel for up to 8 hours!

#### Shade Guide / Consultation Card:

Track your progress with our re-useable shade guide charts! If you are having difficulty with your results please refer to the FREE personalized consultation information located on the flip side of the card!