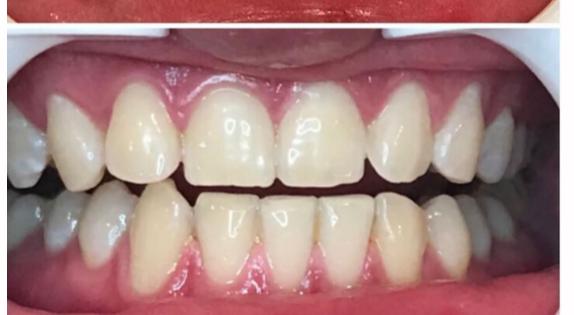

### PURE

A Chemical Free / All Natural Teeth Whitening System.

Recommended Usage: 4 - 5 treatments per week. Before breakfast or after supper.

Recommended Treatment Time: 20 - 30 minutes.

Average Shade Difference: 2-10

Ingredients: Sodium Bicarbonate and natural abrasives.

#### **Recommended Enamel Types:**

Those that experience daily sensitivity.

Perfect for porcelain restorations.

(crowns/bridges/veneers/implants).