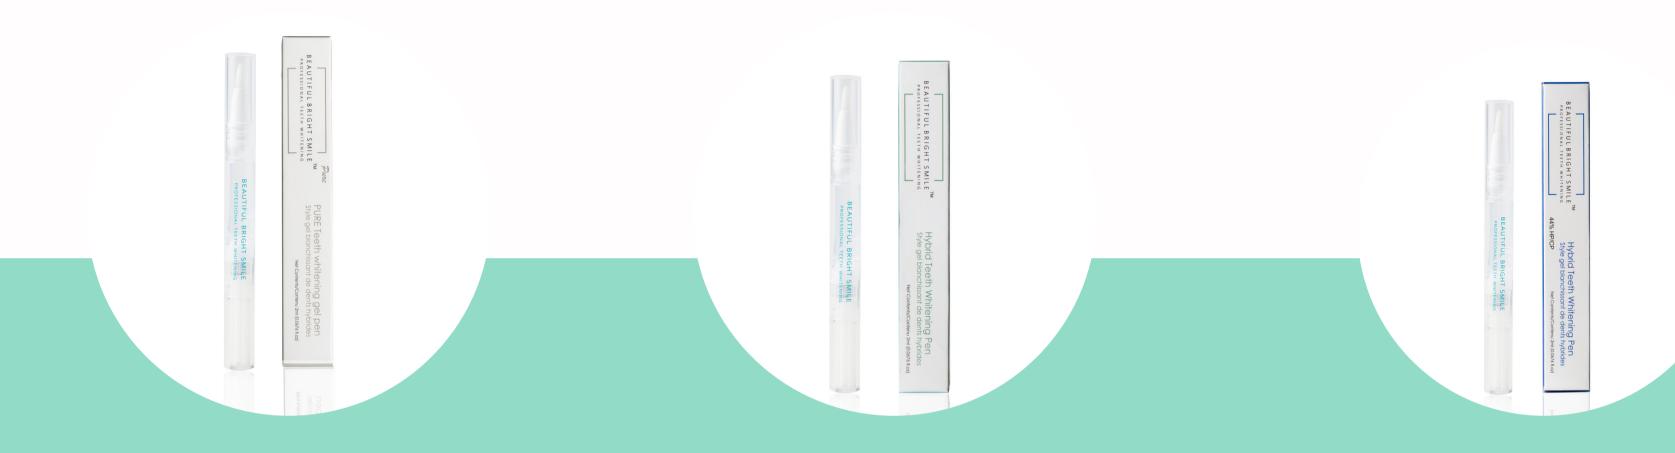

### HIGH PERFORMANCE

**Recommended Usage**: 3–4 treatments per week. Before breakfast or after supper.

Recommended Treatment Time: 15-20 minutes.

Average Shade Difference: 4-12

**Ingredients:** 36% Mixture of Carbamide Peroxide and Hydrogen Peroxide.

### PURE

A Chemical Free / All Natural Teeth Whitening System.

Recommended Usage: 4 - 5 treatments per week. Before breakfast or after supper.

Recommended Treatment Time: 20 - 30 minutes.

Average Shade Difference: 2-10

### PROFESSIONAL TOUCH UP PENS

2ML PURE //
CHEMICAL FREE
\$25

2ML HIGH
PERFORMANCE
36% HP/CP
\$25

2ML ADVANCED
CLINICAL FORMULA
44% HP/CP

\$30

\*SOLD THROUGH DENTAL PROFESSIONALS ONLY.