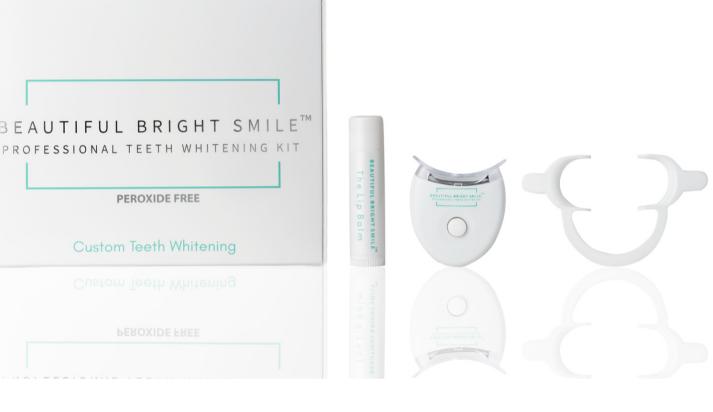

#### PERSONAL LED LIGHT

LED promotes dehydration which opens the pores of the enamel to allow the whitening gel to "sink in" and gently remove stains.

#### **OUR EXTRAS:**

Peppermint Chapsticks - These delicious chap sticks not only feel and taste amazing on your lips but they also add an added layer of nourishment to protect against dehydration. Loaded with Vitamin E, this protects the tissue if gel transfer occurs!