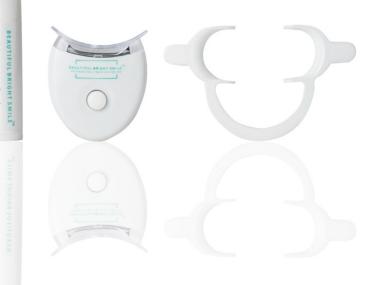

#### CUSTOM BRUSH TEETH WHITENING PEN

NO strips or trays. Every treatment is custom to you! This is also the safest way to protects delicate gum tissues from gel transfer!

#### PERSONAL LED LIGHT

LED promotes dehydration which opens the pores of the enamel to allow the whitening gel to "sink in" and gently remove stains.