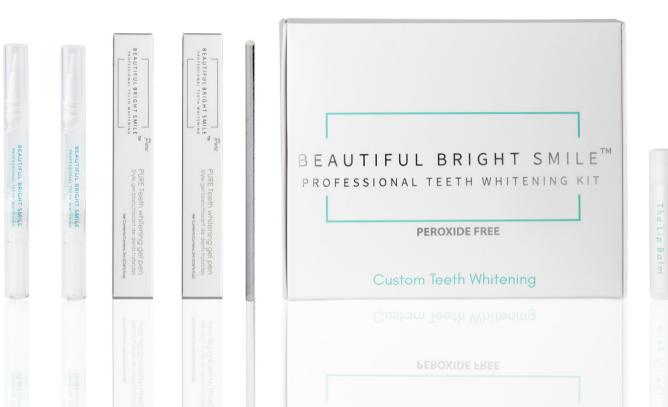

## BEAUTIFUL BRIGHT SMILE

PROFESSIONAL TEETH WHITENING KITS & PRODUCTS

NO STRIPS OR TRAYS, EVERY TREATMENT IS CUSTOM TO YOU WITH OUR GENTLE BRUSH TIP PENS!

**OUR SYSTEM BRIGHTENS TEETH UP TO 16 SHADES!** 

WE OFFER THREE GEL TYPES INCLUDING CHEMICAL FREE!

WE OFFER FREE ENAMEL TYPE CONSULTATIONS.

#### CUSTOM BRUSH TEETH WHITENING PEN

NO strips or trays. Every treatment is custom to you! This is also the safest way to protects delicate gum tissues from gel transfer!

#### GEL TYPE OPTIONS:

Let us help you choose the perfect gel for your enamel type!
We understand that every smile needs a custom creation that's
why we offer FREE consultations to help guide you with the correct
kit, useage and timing for optimal results!.