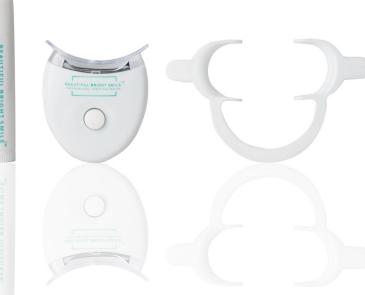

#### PERSONAL LED LIGHT

LED promotes dehydration which opens the pores of the enamel to allow the whitening gel to "sink in" and gently remove stains.